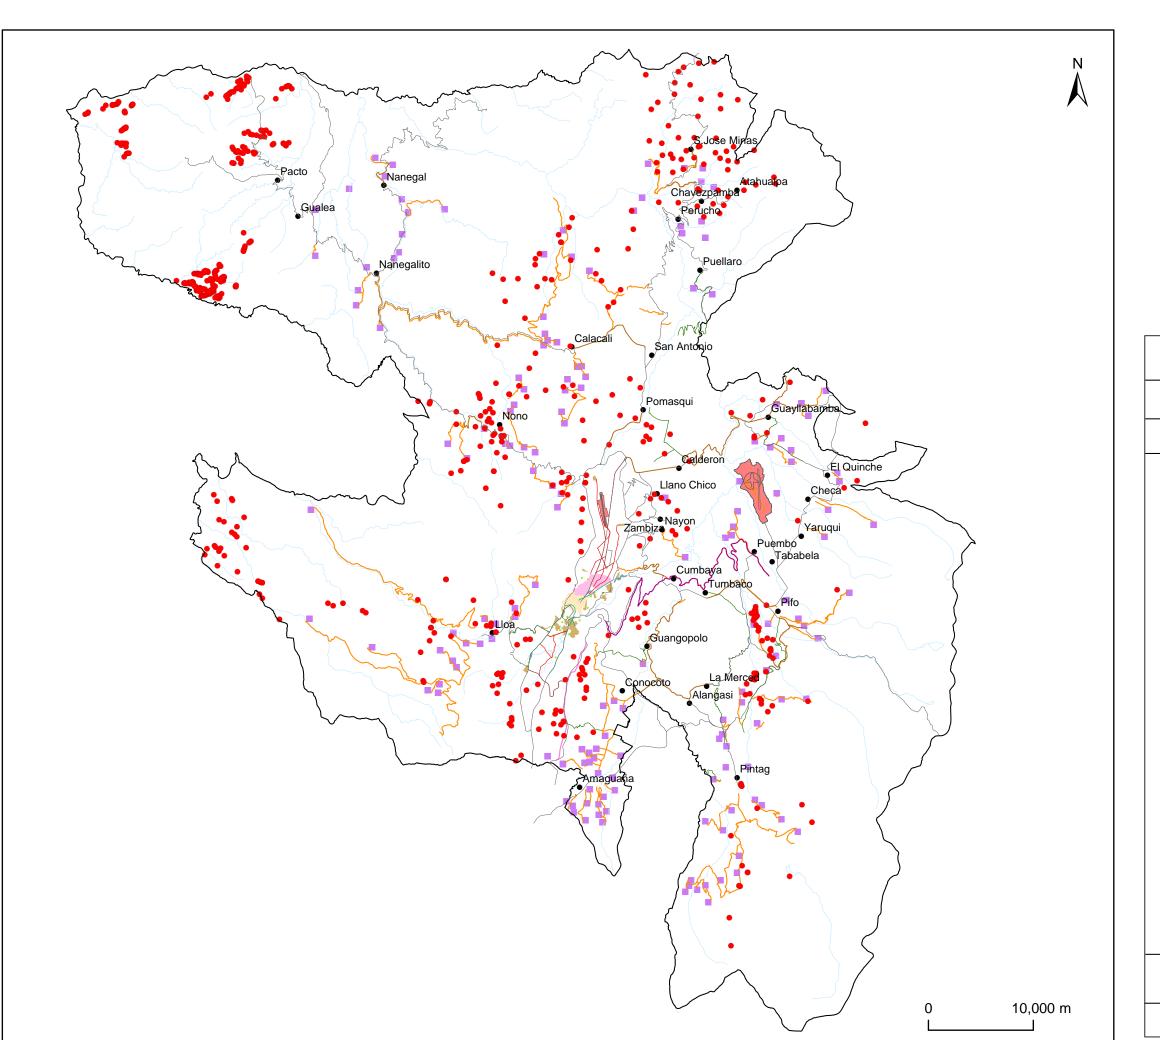

## MAPA 1

### **LEYENDA**

- Camino del Inca
- Caminos de Hacienda (Vinculaciones)
- Vinculaciones y Caminos Históricos Existentes
- Caminos Existentes y Vías Actuales
- Sistema Ferroviario Existente
- Vinculaciones Viales Actuales
- Vinculaciones Actuales
- Río Machangara
- Centro Histórico de Quito
- Area de Inventario Selectivo
- Areas de permanencia Urbana en Zonas Consolidadas de la Ciudad
- Hitos y Casas de Hacienda
- Hitos
- Sitios Arqueológicos

#### **SIMBOLOGIA**

- Límite DMQ
- ---- Red Vial
- Ríos
- Cabeceras Parroquiales

DIRECCION METROPOLITANA DE PLANIFICACION TERRITORIAL

ESC=1:380000

FECHA: MAYO 08