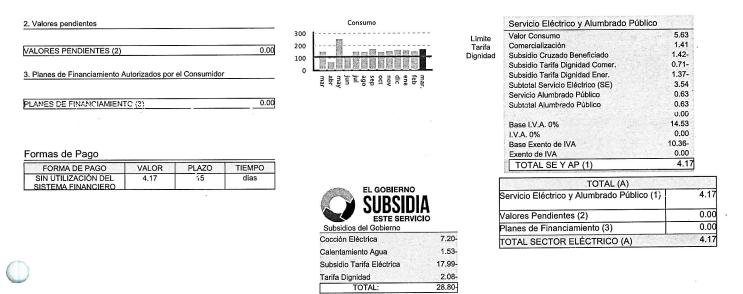

2. Valores pendientes Consumo Servicio Eléctrico y Alumbrado Público 20.87 Valor Consumo Límite 250 Comercialización Tarifa 0.00 VALORES PENDIENTES (2) Subsidio Cruzado Solidario Dignidad Subtotal Servicio Eléctrico (SE) 0 3. Planes de Financiamiento Autorizados por el Consumidor Servicio Alumbrado Público mar feb dic oct sep jul jul may mar Subtotal Alumbrado Público 0.00 PLANES DE FINANCIAMIENTO (3) Base I.V.A. 0% I.V.A. 0% TOTAL SE Y AP (1)

| 2. Valores pendientes                                                        |                |               |                |                 | Consumo | Servicio Eléctrico y Alumbrado Público                                                                                                                                                | <b>D</b>                                                                 |
|------------------------------------------------------------------------------|----------------|---------------|----------------|-----------------|---------|---------------------------------------------------------------------------------------------------------------------------------------------------------------------------------------|--------------------------------------------------------------------------|
| VALOPES PENDIENTES (2) 3. Planes de Financiamiento A PLANES DE FINANCIAMIENT |                | el Consumidor | 0.00           | 200<br>100<br>0 |         | Valor Consumo<br>Comercialización<br>Subtotal Servicio Eléctrico (SE)<br>Servicio Alumbrado Público<br>Subtotal Alumbrado Público<br>Base I.V.A. 0%<br>I.V.A. 0%<br>TOTAL SE Y AP (1) | 10.29<br>1.41<br>11.70<br>0.25<br>0.25<br>0.00<br>11.95<br>0.00<br>11.95 |
| Formas de Pago<br>FORMA DE PAGO<br>SIN UTILIZACIÓN DEL                       | VALOR<br>11.95 | PLAZO<br>15   | TIEMPO<br>días |                 |         | TOTAL (A)<br>Servicio Eléctrico y Alumbrado Público (                                                                                                                                 |                                                                          |

| VALOR | PLAZO | TIEMPO         |
|-------|-------|----------------|
| 11.95 | 15    | días           |
|       |       | VILOIT : = = - |

| SUBSIDIA<br>ESTE SERVICIO |        |
|---------------------------|--------|
| Subsidios del Gobierno    |        |
| Subsidio Tarifa Eléctrica | 14.29- |
| TOTAL:                    | 14.29- |
|                           |        |