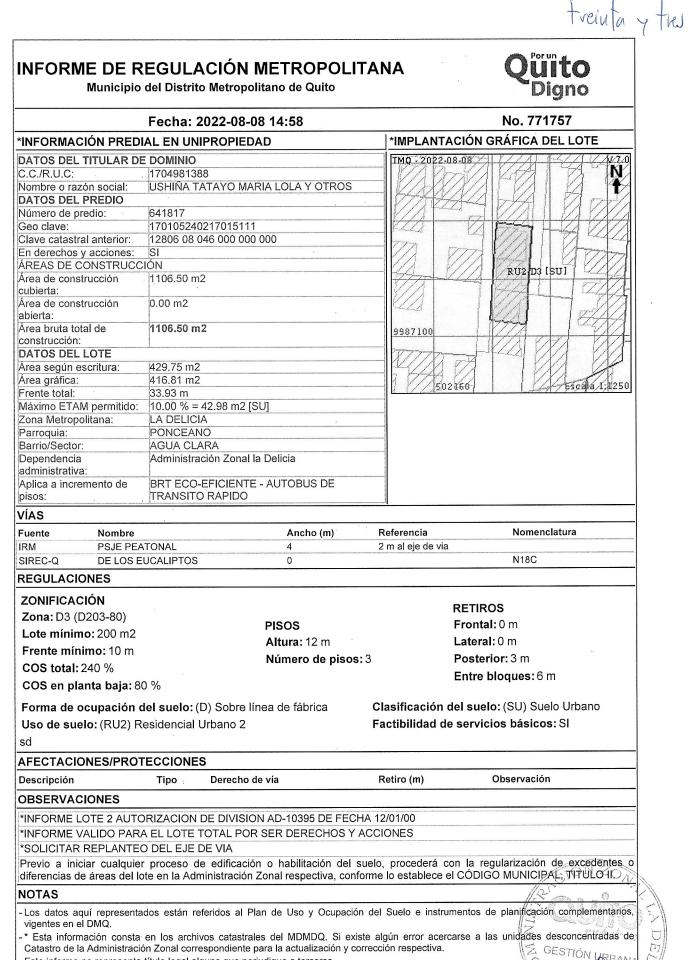

respondiente.
- Este informe tendrá validez durante el tiempo de vigencia del PUOS.

-Para la habilitación de suelo y edificación los lotes ubicados en área rural solicitará a la EPMAPS factibilidad de servicios de agua potable y alcantarillado.

| GLADYS<br>EULALIA DEL<br>CARMEN<br>ARROYO<br>CALDERÓN<br>ARROYO<br>CALDERÓN<br>Arroyo Calderon Gladys Eulalia<br>Administración Zonal la Delicia<br>Administración Zonal la Delicia |
|-------------------------------------------------------------------------------------------------------------------------------------------------------------------------------------|
| © Municipio del Distrito Metropolitano de Quito<br>Secretaría de Territorio Hábitat y Vivienda<br>2011 - 2022                                                                       |



Page 1 of 2 - } ] -

MONDO

- Este informe no autoriza ningún trabajo de construcción o división de lotes, tampoco autoriza el funcionamiento de actividad alguna.

<sup>-</sup> Este informe no representa título legal alguno que perjudique a terceros.

## INFORME DE REGULACIÓN METROPOLITANA

- "ETAM" es el "Error Técnico Aceptable de Medición", expresado en porcentaje y m2, que se acepta entre el área establecida en el Título de Propiedad (escritura), y la superficie del lote de terreno proveniente de la medición realizada por el MDMQ, dentro del proceso de regularización de excedentes y diferencias de superficies, conforme lo establecido en el Artículo 481.1 del COOTAD; y, a la Ordenanza Metropolitana 0126 sancionada el 19 de julio de 2016.

- Para iniciar cualquier proceso de habilitaci