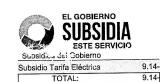

| VALOR | PLAZO | TIEMPO         |
|-------|-------|----------------|
| 11.95 | 15    | días           |
|       |       | VILOIT : = = - |

| SUBSIDIA<br>ESTE SERVICIO |        |
|---------------------------|--------|
| Subsidios del Gobierno    |        |
| Subsidio Tarifa Eléctrica | 14.29- |
| TOTAL:                    | 14.29- |
|                           |        |