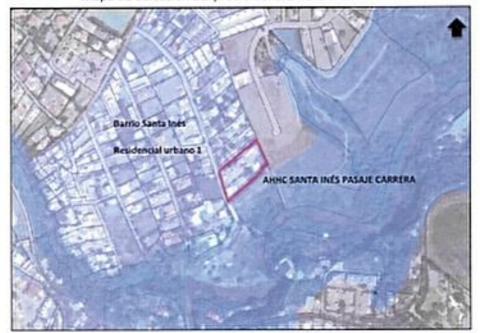

#### Ubicación del asentamiento humano:

El predio No. 313617, donde se implanta el asentamiento humano denominado "SANTA INÉS PASAJE CARRERA", se ubica en el barrio/sector Santa Inés de la parroquia de Cumbayá, tiene un área total de 5.883,62 m2 (área grafica).

Mapa de ubicación del predio del asentamiento humano

Fuente: Plataforma virtual PUOS