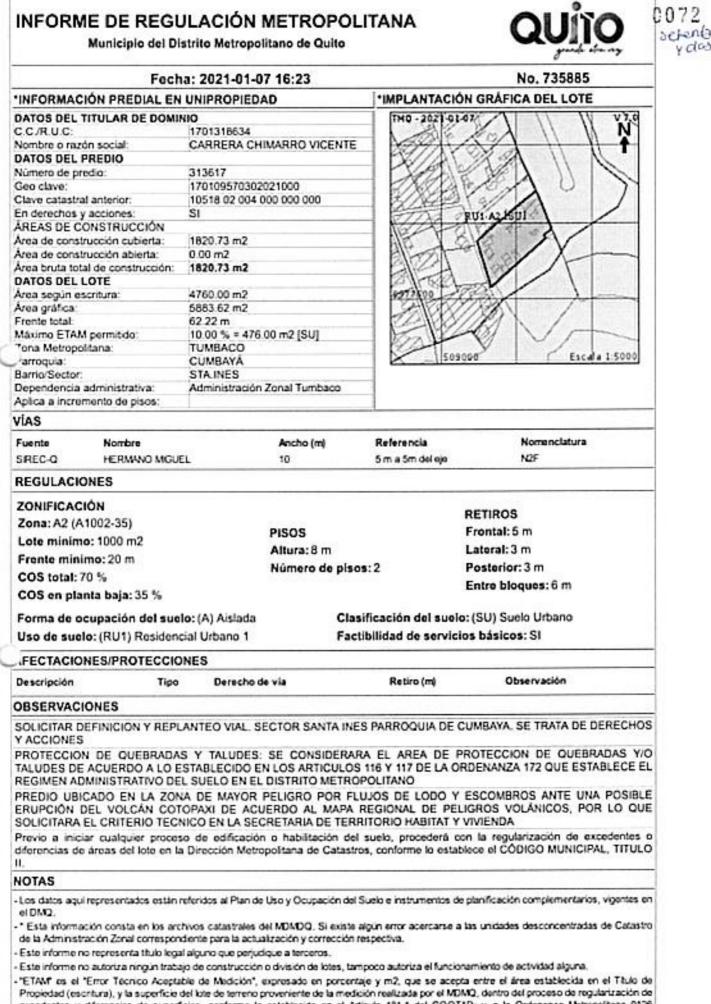

## INFORME DE REGULACIÓN METROPOLITANA (IRM)

UERB OFICINA CENTRAL: Gribaldo Miño s/n y Av.Ilalo PBX: 3989300 ext. 22962 / 22965

0073 setantaytes

#### Quito, D.M., 13 de enero de 2021

Asunto: Informe de Regularización Metropolitano, predio Nº313617 en el que se ubica el asentamiento humano de hecho y consolidado denominado "SANTA INES PASAJE CARRERA", parroquia Cumbaya.

Schot Abogado Paul Gabriel Muñoz Mera Director de la Unidad Especial Regula Tu Barrio GAD DEL DISTRITO METROPOLITANO DE QUITO En su Despacho

De mi consideración:

1 . . .

En atencion al Oficio No. GADDMQ-SGCTYPC-UERB-2021-0011-O, mediante el cual se solicita disponer a quien corresponda se proceda con la emisión del Informe de Regularización Metropolitano (IRM), del predio en el que se ubica el asentamiento humano de hecho y consolidado denominado "SANTA INES PASAJE CARRERA", de la parroquia Cumbayá predio. - Nº313617, con clave catastral Nº10518 02 004.