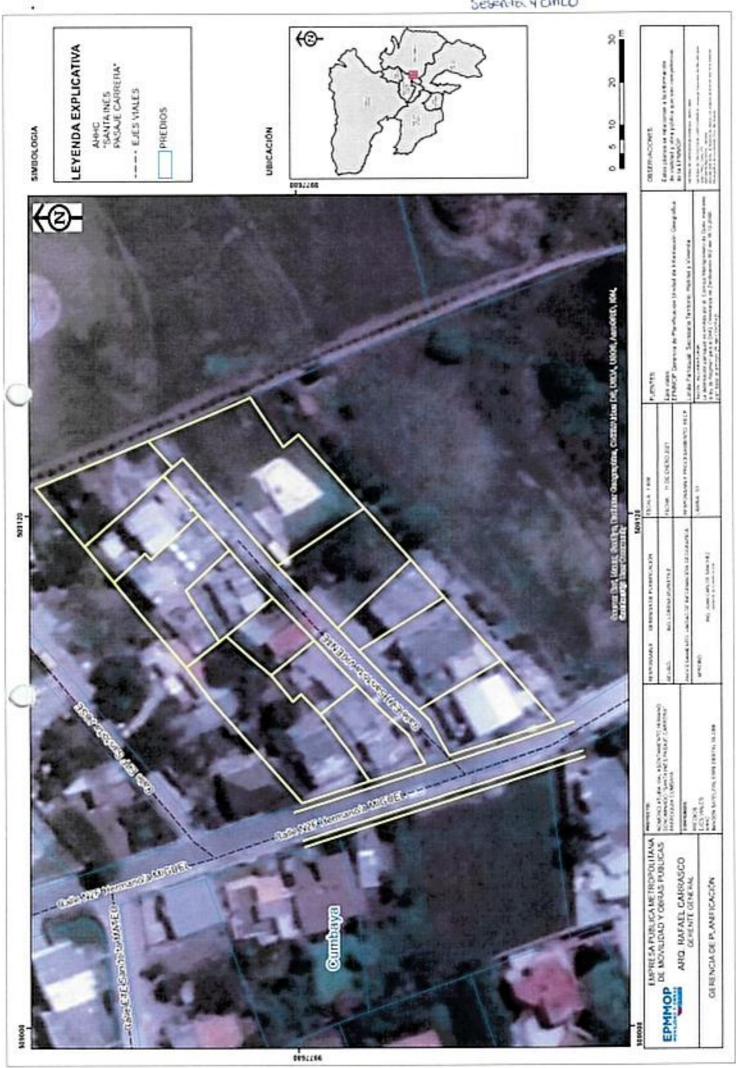

### **PLANO**

UERB OFICINA CENTRAL: Gribaldo Miño s/n y Av.Ilaló PBX: 3989300 ext. 22962 / 22965

| UBICACION<br>PROVINCIA | PICHINCHA-CAN     | TON QUITO-PARROQUIA CUMBAYA                     | CLAVE CATASTRAL PRED<br>1051802004 3136 |
|------------------------|-------------------|-------------------------------------------------|-----------------------------------------|
| CONTIENE               | TE HERMANO MIG    | CEL -BARRIO SANTA INES<br>AMIENTO TOPOGRAFICO - | - UBICACION                             |
| PROPIETAN              | SP CLER           | ERA CHIMARHO VICENTE                            | LAMINA                                  |
| 1                      | A LANCE HOLE MESS | FECHA<br>JULIO 2021<br>DIBUJO J. 1223033        |                                         |
| LEVANID                | PLOTE THE PARTY   | ESCALA<br>1 : 250                               |                                         |
| U                      | NG COMP. PORLO    | AREA LEV.                                       | ARCHIVO DWG                             |
|                        |                   |                                                 |                                         |

### INFORME DE NOMENCLATURA

UERB OFICINA CENTRAL: Gribaldo Miño s/n y Av.Ilaló PBX: 3989300 ext. 22962 / 22965

 Plano actualizado en formato digital (\*.pdf), que corresponde a la designación de nomenclatura vial del asentamiento humano de hecho y consolidado "Santa Inés Pasaje Carrera".

Con sentimientos de distinguida consideración.

#### Anexos:

- Oficio requerimiento Unidad Regula tu Barrio
- Plano designación nomenclatura vial