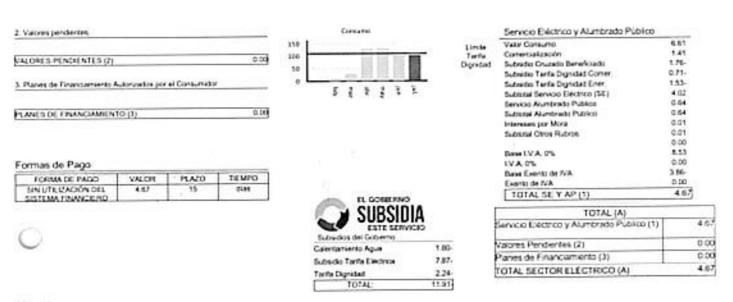

| RESUMEN DE VALORES A PAGAS            | 1    |
|---------------------------------------|------|
| Total Sector Electrico (A)            | 4.67 |
| Total Recaudación de Terceros (4+5+6) | 3.08 |
| TOTAL A PAGAR (USD)                   | 7.75 |

| RESUMEN DE VALORES A PAGA             | R     |
|---------------------------------------|-------|
| Total Sector Electrico (A)            | 15.20 |
| Total Recaudación de Terceros (4+5+6) | 5 35  |
| TOTAL & PAGAR (USD)                   | 20.55 |