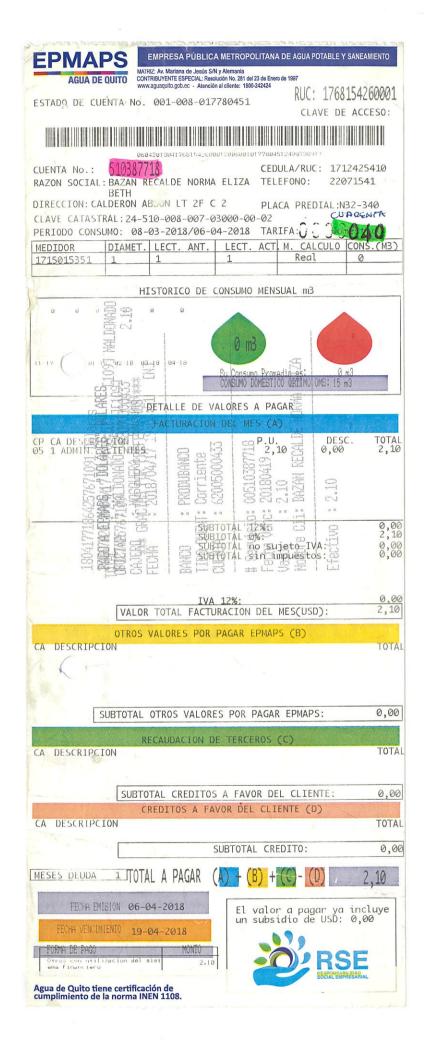

MATRIZ: Av. Mariana de Jesús S/N y Alemanía
CONTRIBUYENTE ESPECIAL: Resolución No. 281 del 23 de Enero de 1997
www.aguaquifo.gob.ec - Atención al cliente: 1800-242424

ESTADO DE CUENTA No. 001-008-018445390

RUC: 1768154260001

CLAVE DE ACCESO:

CUENTA No.: 510958344

CEDULA/RUC: 1706288527

RAZON SOCIAL: RECALDE QUISHPE JOSE LORE TELEFONO: 0

NO: 0 TREINITH Y OCHTO

DIRECCION: CALDERON ABDON LT 2I

PLACA PREDIATOR

CLAVE CATASTRAL: 24-510-008-007-02970-00-01 C. PERIODO CONSUMO: 06-04-2018/04-05-2018 TARIFA:

Domestico

| MEDIDOR    | DIAMET. | LECT. ANT. | LECT. ACT | M. CALCULO | CONS.(M3) |
|------------|---------|------------|-----------|------------|-----------|
| 1706060043 | 1       | 1690       | 1697      | Real       | 7         |
|            |         |            |           |            |           |

# HISTORICO DE CONSUMO MENSUAL m3

Su Consumo Promedio es: 9 m3 CONSUMO DOMESTICO OPTIMO OMS: 15 m3

# DETALLE DE VALORES A PAGAR FACTURACION DEL MES (A)

CP CA DESCRIPCION
03 1 AGUA
04 1 ALCANTARILLADO
05 1 ADMIN. CLIENTES

P.U. 2,17 0,84 2,10 DESC 0,22 0,08 0,00

TOTAL 1,95 0,76

SUBTOTAL 12%: 0,00 SUBTOTAL 0%: 5,11 SUBTOTAL no sujeto IVA: 0,00 SUBTOTAL sin impuestos: 0,00

Descuento Fact. Economico:

0,30

IVA 12%:
VALOR TOTAL FACTURACION DEL MES(USD):

0,00 4,81

OTROS VALORES POR PAGAR EPMAPS (B)

CA DESCRIPCION

TOTAL

SUBTOTAL OTROS VALORES POR PAGAR EPMAPS:

0,00

RECAUDACION DE TERCEROS (C)

CA DESCRIPCION

TOTAL

SUBTOTAL CREDITOS A FAVOR DEL CLIENTE:

CREDITOS A FAVOR DEL CLIENTE (D)

0,00

CA DESCRIPCION

TOTAL

SUBTOTAL CREDITO:

0,00

4,81

MESES DEUDA 1 MOTAL A PAGAR
FECHA EMISION 04-05-2018

VENCIMIENTO 18-05-2018

Agua de Quito tiene certificación de cumplimiento de la norma INEN 1108.

(A) + (B) + (C)- (D)