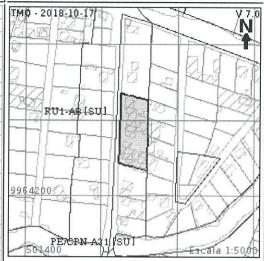

# INFORME DE REGULACIÓN METROPOLITANA

Municipio del Distrito Metropolitano de Quito

Fecha: 2018-10-17 15:49 No. 679132

| *INFORMACIÓN PREDIAL              | EN UNIPROPIEDAD                      | *IMPL        |
|-----------------------------------|--------------------------------------|--------------|
| DATOS DEL TITULAR DE D            | OMINIO                               | TM0 - 2      |
| C.C./R.U.C:                       | 1709489791                           |              |
| Nombre o razón social:            | RECALDE SIMBAÑA JORGE MARCELO Y OTRO |              |
| DATOS DEL PREDIO                  |                                      | 1            |
| Número de predio:                 | 273780                               |              |
| Geo clave:                        | 170110520333028111                   |              |
| Clave catastral anterior:         | 22805 04 025 000 000 000             |              |
| En derechos y acciones:           | SI                                   |              |
| ÁREAS DE CONSTRUCCIÓI             | V                                    |              |
| Área de construcción cubierta:    | 2335.89 m2                           |              |
| Área de construcción abierta:     | 0.00 m2                              |              |
| Área bruta total de construcción: | 2335.89 m2                           | 996420       |
| DATOS DEL LOTE                    |                                      |              |
| Área según escritura:             | 3000.00 m2                           | 45           |
| ুৰ gráfica:                       | 3371.18 m2                           | The state of |
| e total:                          | 91.66 m                              |              |
| no ETAM permitido:                | 10.00 % = 300.00 m2 [SU]             | - DOM        |

CHILLOS

AMAGUAÑA

**DON ELOY** 

Dependencia administrativa: Administración Zonal los Chillos

ANTACIÓN GRÁFICA DEL LOTE

#### CALLES

arroquia:

Barrio/Sector:

| Fuente  | Calle                   | Ancho (m) | Referencia            | Nomenclatura |
|---------|-------------------------|-----------|-----------------------|--------------|
| SIREC-Q | ABDON CALDERON GARAYCOA | 20        | 10 m al eje de la via | EJE LONG.    |

### **CTACIONES/PROTECCIONES**

| Descripción          | Tipo      | Derecho<br>de vía | Retiro<br>(m) | Observación                                                                                                                                        |
|----------------------|-----------|-------------------|---------------|----------------------------------------------------------------------------------------------------------------------------------------------------|
| Conocoto<br>Amaguaña | COLECTORA | 10.00             | 5.00          | El lote se encuentra afectado por el trazado de una vía [arterial colectora expresa], solicitará el informe técnico de afectación vial en la STHV. |