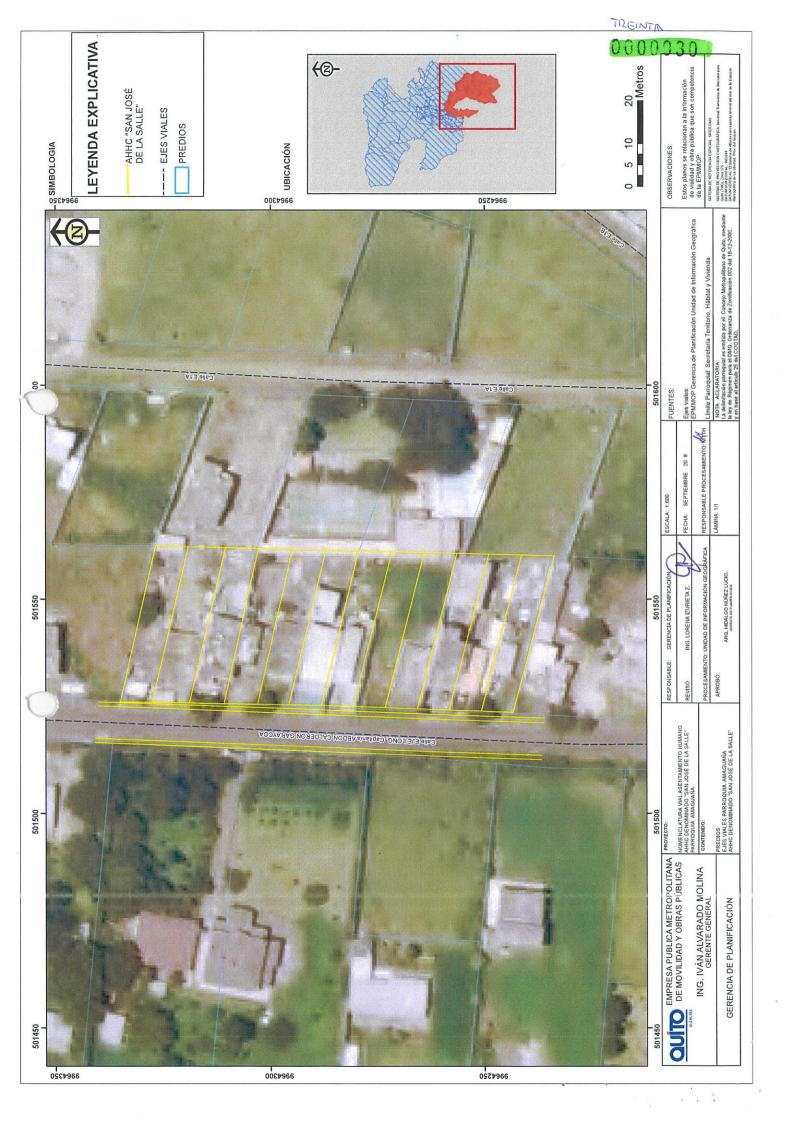

# INFORME DE REGULACIÓN METROPOLITANA

Municipio del Distrito Metropolitano de Quito

Fecha: 2018-10-17 15:49 No. 679132

| *INFORMACIÓN PREDIAL              | EN UNIPROPIEDAD                      | *IMPL        |
|-----------------------------------|--------------------------------------|--------------|
| DATOS DEL TITULAR DE D            | OMINIO                               | TM0 - 2      |
| C.C./R.U.C:                       | 1709489791                           |              |
| Nombre o razón social:            | RECALDE SIMBAÑA JORGE MARCELO Y OTRO |              |
| DATOS DEL PREDIO                  |                                      | 1            |
| Número de predio:                 | 273780                               |              |
| Geo clave:                        | 170110520333028111                   |              |
| Clave catastral anterior:         | 22805 04 025 000 000 000             |              |
| En derechos y acciones:           | SI                                   |              |
| ÁREAS DE CONSTRUCCIÓI             | V                                    |              |
| Área de construcción cubierta:    | 2335.89 m2                           |              |
| Área de construcción abierta:     | 0.00 m2                              |              |
| Área bruta total de construcción: | 2335.89 m2                           | 996420       |
| DATOS DEL LOTE                    |                                      |              |
| Área según escritura:             | 3000.00 m2                           | 45           |
| ুৰ gráfica:                       | 3371.18 m2                           | The state of |
| e total:                          | 91.66 m                              |              |
| no ETAM permitido:                | 10.00 % = 300.00 m2 [SU]             | - DOM        |

CHILLOS

AMAGUAÑA

**DON ELOY** 

Dependencia administrativa: Administración Zonal los Chillos

ANTACIÓN GRÁFICA DEL LOTE

#### CALLES

arroquia:

Barrio/Sector:

| Fuente  | Calle                   | Ancho (m) | Referencia            | Nomenclatura |
|---------|-------------------------|-----------|-----------------------|--------------|
| SIREC-Q | ABDON CALDERON GARAYCOA | 20        | 10 m al eje de la via | EJE LONG.    |

### **CTACIONES/PROTECCIONES**

| Descripción          | Tipo      | Derecho<br>de vía | Retiro<br>(m) | Observación                                                                                                                                        |
|----------------------|-----------|-------------------|---------------|----------------------------------------------------------------------------------------------------------------------------------------------------|
| Conocoto<br>Amaguaña | COLECTORA | 10.00             | 5.00          | El lote se encuentra afectado por el trazado de una vía [arterial colectora expresa], solicitará el informe técnico de afectación vial en la STHV. |

ado:

03/09/2018 - 12:08:47 por cliente

Гіро:

teléfono

Adjunto (MAX 8MB):

Of.\_1225\_Informe\_nomenclatura\_Barrio\_San\_José\_de\_La\_Salle.pdf (114.3 KBytes)

Se remite el Oficio No. UERB-1225-2018, a fin de que se efectúe el informe de nomenclatura del Barrio "San José de La Salle", ubicado en la parroquia de Amaguaña.

#### De mi consideración:

En atención al Oficio No. UERB-01225-2018, ingresado a la EPMMOP con Hoja de Ruta No. TE-MAT-08470-18, mediante el cual solicita se emita el Informe de Nomenclatura Vial del Asentamiento Humano de Hecho y Consolidado "SAN JOSÉ DE LA SALLE", ubicado en la parroquia de Amaguaña; adjunto encontrará un plano con la información requerida en formato digital (.pdf) e impreso (A4).

Atentamente,

Arq. Hidalgo Núñez Lucio Gerente de Planificación

Empresa Pública Metropolitana de Movilidad y Obras Públicas

Anexo.: - Copia de Oficio No. UERB-1225-2018 y plano (2 hojas)

- Plano A4 (1 hoja)