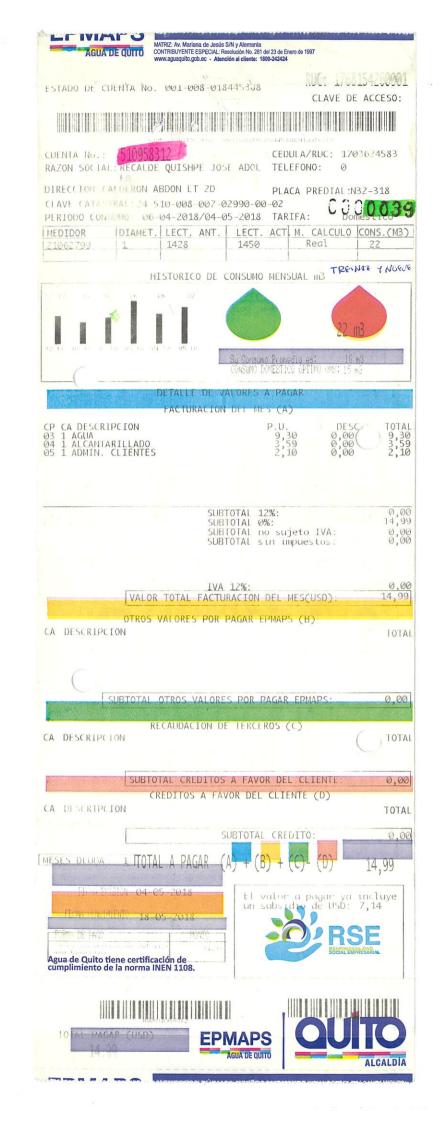

MATRIZ: Av. Mariana de Jesús S/N y Alemanía
CONTRIBUYENTE ESPECIAL: Resolución No. 281 del 23 de Enero de 1997
www.aguaquifo.gob.ec - Atención al cliente: 1800-242424

ESTADO DE CUENTA No. 001-008-018445390

RUC: 1768154260001

CLAVE DE ACCESO:

CUENTA No.: 510958344

CEDULA/RUC: 1706288527

RAZON SOCIAL: RECALDE QUISHPE JOSE LORE TELEFONO: 0

NO: 0 TREINITH Y OCHTO

DIRECCION: CALDERON ABDON LT 2I

PLACA PREDIATOR

CLAVE CATASTRAL: 24-510-008-007-02970-00-01 C. PERIODO CONSUMO: 06-04-2018/04-05-2018 TARIFA:

Domestico

| MEDIDOR    | DIAMET. | LECT. ANT. | LECT. ACT | M. CALCULO | CONS.(M3) |
|------------|---------|------------|-----------|------------|-----------|
| 1706060043 | 1       | 1690       | 1697      | Real       | 7         |
|            |         |            |           |            |           |

# HISTORICO DE CONSUMO MENSUAL m3

Su Consumo Promedio es: 9 m3 CONSUMO DOMESTICO OPTIMO OMS: 15 m3

# DETALLE DE VALORES A PAGAR FACTURACION DEL MES (A)

CP CA DESCRIPCION
03 1 AGUA
04 1 ALCANTARILLADO
05 1 ADMIN. CLIENTES

P.U. 2,17 0,84 2,10 DESC 0,22 0,08 0,00

TOTAL 1,95 0,76

SUBTOTAL 12%: 0,00 SUBTOTAL 0%: 5,11 SUBTOTAL no sujeto IVA: 0,00 SUBTOTAL sin impuestos: 0,00

Descuento Fact. Economico:

0,30

IVA 12%:
VALOR TOTAL FACTURACION DEL MES(USD):

0,00 4,81

OTROS VALORES POR PAGAR EPMAPS (B)

CA DESCRIPCION

TOTAL

SUBTOTAL OTROS VALORES POR PAGAR EPMAPS:

0,00

RECAUDACION DE TERCEROS (C)

CA DESCRIPCION

TOTAL

SUBTOTAL CREDITOS A FAVOR DEL CLIENTE:

CREDITOS A FAVOR DEL CLIENTE (D)

0,00

CA DESCRIPCION

TOTAL

SUBTOTAL CREDITO:

0,00

4,81

MESES DEUDA 1 MOTAL A PAGAR
FECHA EMISION 04-05-2018

VENCIMIENTO 18-05-2018

Agua de Quito tiene certificación de cumplimiento de la norma INEN 1108.

(A) + (B) + (C)- (D)